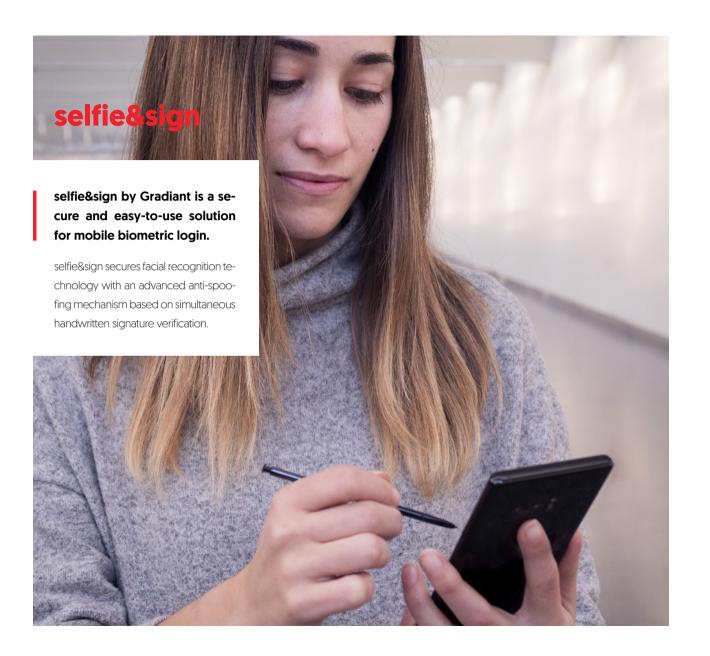

## selfie&sign

face recognition with signature verificationbased anti-spoofing

## Designed for mobile biometric login

- ✓ It is far **more secure** than face-only authenticators.
- ✓ Through the use of simultaneous signature verification, selfie&sign prevents from photos, videos, and even 3D mask spoofing attacks.
- ✓ It is much more discreet than other face anti-spoofing systems. Forget about weird phone and head movements or awkward face expressions in public: just sign while your face is automatically analysed.
- ✓ Fully embedded in your mobile phone: no servers required for processing.