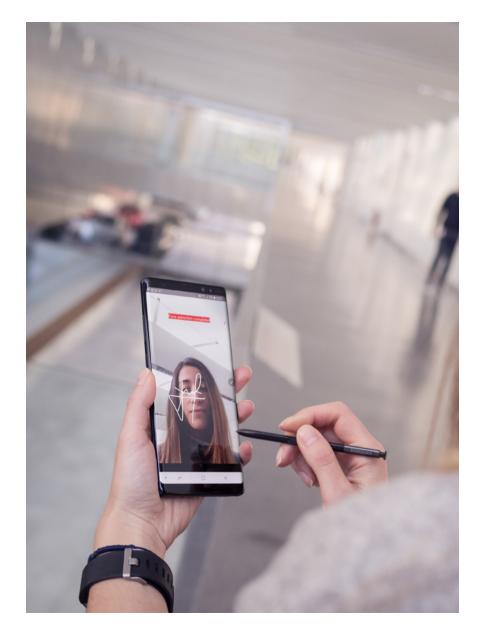

## selfie&sign

face recognition with signature verificationbased anti-spoofing

## Designed for mobile biometric login

- ✓ It is far **more secure** than face-only authenticators.
- ✓ Through the use of simultaneous signature verification, selfie&sign prevents from photos, videos, and even 3D mask spoofing attacks.
- ✓ It is much more discreet than other face anti-spoofing systems. Forget about weird phone and head movements or awkward face expressions in public: just sign while your face is automatically analysed.
- ✓ Fully embedded in your mobile phone: no servers required for processing.